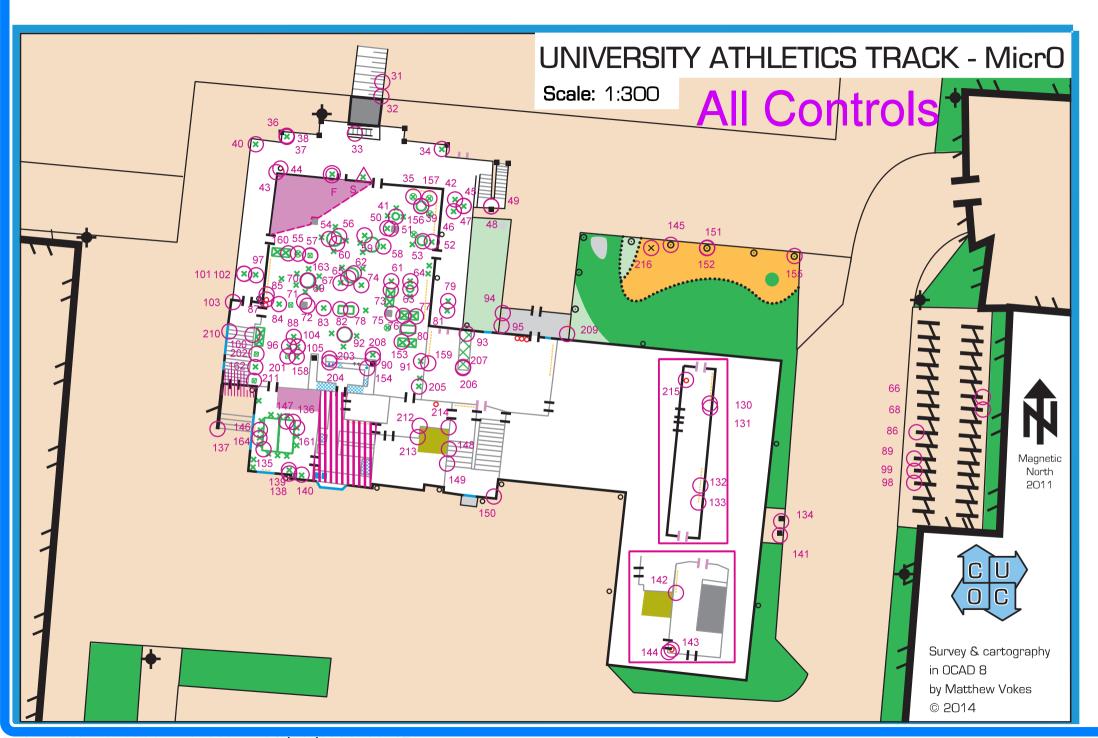

|                  | Ind | oor MicrO 2014                         |
|------------------|-----|----------------------------------------|
| $\triangleright$ | s   | Chair                                  |
|                  | 31  | Middle Step, eastern end               |
|                  | 32  | Upper Step, eastern end                |
|                  | 33  | Middle Step, southern end              |
|                  | 34  | Chair                                  |
|                  | 35  | Sofa                                   |
|                  | 36  | Balcony, beneath                       |
|                  | 37  | Chair, beneath                         |
|                  | 38  | Chair                                  |
|                  | 39  | Table, on top                          |
|                  | 40  | Chair, beneath                         |
|                  | 41  | High table                             |
|                  | 42  | Northern Chair                         |
|                  | 43  | Building, north western outside corner |
|                  | 44  | Drainpipe                              |
|                  | 45  | Chair                                  |
|                  | 46  | Southern Chair, beneath                |
|                  | 47  | Chair, beneath                         |
|                  | 48  | Balcony, beneath                       |
|                  | 49  | Balcony, on top, south side            |
|                  | 50  | Chair                                  |
|                  | 51  | Pillar, west side                      |
|                  | 52  | Chair                                  |
|                  | 53  | Table, on top                          |
|                  | 54  | Table, west side                       |
|                  | 55  | Sofa                                   |

| 56 | Table, north east side        |
|----|-------------------------------|
| 57 | Stool, on top                 |
| 58 | Chair                         |
| 59 | Chair                         |
| 60 | Table, south east side        |
| 61 | Chair                         |
| 62 | Table, north eastern side     |
| 63 | High Chair                    |
| 64 | High table                    |
| 65 | Table, south west side        |
| 66 | Middle Bike Rack, eastern end |
| 67 | Chair                         |
| 68 | Middle Bike Rack, eastern end |
| 69 | Table, on top                 |
| 70 | Table, beneath                |
| 71 | Pillar, northern side         |
| 72 | Pillar, eastern side          |
| 73 | Sofa, northern part           |
| 74 | Chair                         |
| 75 | Pillar, eastern side          |
| 76 | Sofa, western part            |
| 77 | Sofa, eastern part            |
| 78 | Table, east side              |
| 79 | Northern Chair                |
| 80 | Table, on top                 |
| 81 | Southern Chair                |
| 82 | Table, west side              |

| 83  | Chair                          |
|-----|--------------------------------|
| 84  | Chair                          |
| 85  | Radiator, southern end         |
| 86  | Middle Bike Rack, western end  |
| 87  | Northern Fire Extinguisher     |
| 88  | Northern Chair                 |
| 89  | Middle Bike Rack, western end  |
| 90  | Bar, northern foot             |
| 91  | Chair                          |
| 92  | Table, on top                  |
| 93  | Bench, northern end            |
| 94  | Radiator, northern end         |
| 95  | Radiator, southern end         |
| 96  | Western Chair                  |
| 97  | Eastern Chair                  |
| 98  | Middle Bike Rack, western end  |
| 99  | Middle Bike Rack, western end  |
| 100 | Middle Step, eastern end       |
| 101 | Western Chair, west side       |
| 102 | Western Chair, east side       |
| 103 | Wall, north west inside corner |
| 104 | Eastern Chair                  |
| 105 | Eastern Chair, beneath         |
| 130 | Radiator, southern end         |
| 131 | Wall, west side                |
| 132 | Radiator                       |
| 133 | Radiator, southern end         |
|     |                                |

| 134 | Northern Post, south side         |
|-----|-----------------------------------|
| 135 | Table, south west corner          |
| 136 | Table, north east corner          |
| 137 | Fence, southern end               |
| 138 | Wall, northern side               |
| 139 | North Western Chair               |
| 140 | Eastern Chair                     |
| 141 | Southern Post, south side         |
| 142 | Radiator, south end               |
| 143 | Fire Extinguisher                 |
| 144 | Wall, south western inside corner |
| 145 | Light, north side                 |
| 146 | Middle Chair                      |
| 147 | Table, north side                 |
| 148 | Middle step, western end          |
|     | Lower Step, western end           |
| 150 | Wall, south east inside corner    |
| 151 | Light, north side                 |
| 152 | Light, South Side                 |
| 153 | Sofa, western part                |
| 154 | Sink, south east side             |
| 155 | Light                             |
| 156 | Table, beneath                    |
| 157 | Sofa                              |
| 158 | South eastern chair,<br>beneath   |
| 159 | Radiator, southern end            |
| 160 | Sofa, eastern part                |
|     |                                   |

| 161 | Chair                          |
|-----|--------------------------------|
| 162 | Chair                          |
| 163 | Stool, southern foot           |
| 164 | Middle Chair                   |
| 201 | Stool                          |
| 202 | Stool                          |
| 203 | Bar, on top                    |
| 204 | Western sink, north side       |
| 205 | Southern Chair                 |
| 206 | Bench, beneath                 |
| 207 | Bench, southern end            |
| 208 | Chair                          |
| 209 | Radiator, southern end         |
| 210 | Middle step, western end       |
| 211 | Stool                          |
| 212 | Wall, north west corner        |
| 213 | Wall, south east inside corner |
| 214 | Mall pouth aget incide         |
| 215 | Fire Extinguisher              |
| 216 | CUOC Flag Pole                 |
| 0<  | >0                             |